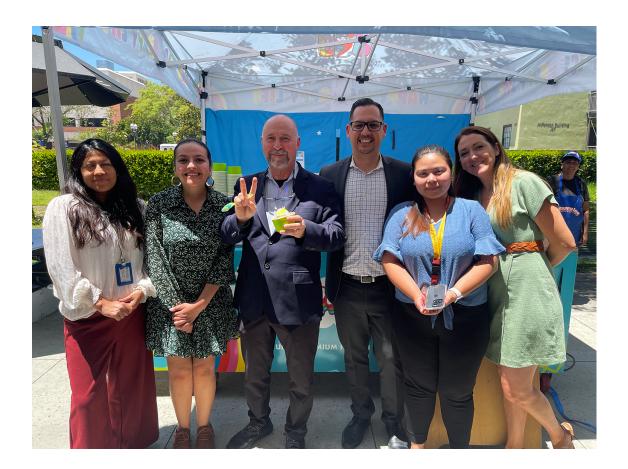

#### **FIRE AND ICE**

As a heatwave broiled Southern California this week, Ostrow's Office of Human

Resources brought some much-needed relief with a Faculty and Staff Appreciation Event, featuring Happy Ice, a sorbet-like frozen dessert. I was happy to drop by the West Lawn, spend some time with faculty and staff alike, and even get to enjoy the icy treat. Thank you to all who joined us, and a special thanks to the Office of Human Resources for your efforts in making sure our staff and faculty feel appreciated. (Pictured here [L-R]: Irma Hernandez, Renee Abumalhi, Dean Sadan, Fabian Castro, Marielle Revillame and Lizette Chavez)